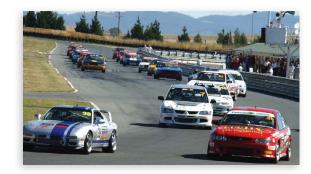

### **CRUISE**

Put your foot to the floor around a racetrack including Pheasant Wood Circuit, Wakefield Park or Goulburn Speedway. Change gears and follow an open winding road to a quiet country village or travel along a Tourist Drive through sweeping plains, rolling pastures and spectacular scenery.