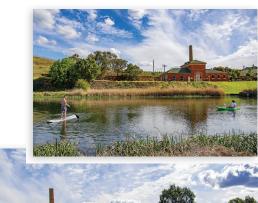

#### **GOULBURN WETLANDS**

Visit the Goulburn Wetlands in May Street to enjoy a serene stroll with nature along the walking tracks, or peddle your way between the bird hides and viewing platform.

Peddle your way through the City on one of the cycle ways or take a gentle paddle on your kayak or paddle board down the pristine Wollondilly River.

Thrill-seekers can get their hearts pumping with a tandem skydive at Adrenalin Skydive.